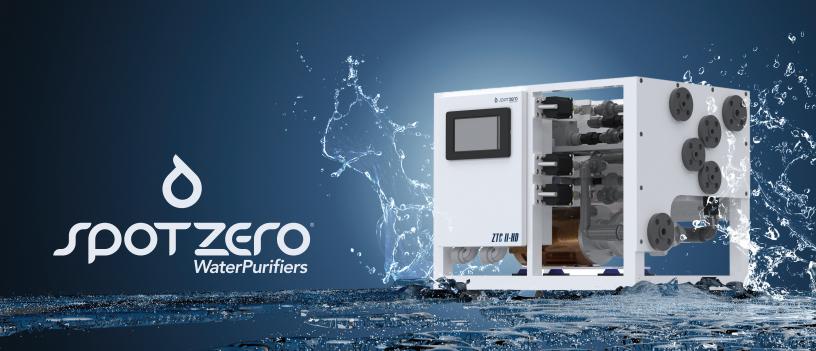

## **ZTCII-HD AUTOMATIC SERIES** Spot Zero® WaterPurifiers

FULLY AUTOMATIC FRESHWATER PURIFICATION

## **ZTCII-HD FULLY AUTOMATIC**

Spot Zero WaterPurifier

Spot Zero's ZTCII-HD WaterPurifiers are fully automatic systems designed for larger vessels and superyachts, to purify freshwater from any onboard water maker or dockside water source. Spot Zero removes up to 99% of water-born contaminates ensuring every drop of water in and on your yacht is truly Spot Free, eliminating the need to chamois-dry interior and exterior surfaces.