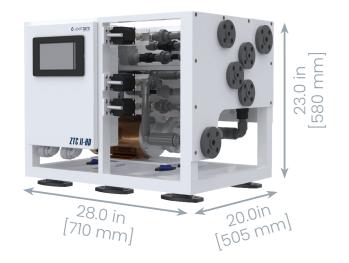

## **ZTCII-HD AUTOMATIC SERIES** Spot Zero® WaterPurifiers

FULLY AUTOMATIC FRESHWATER PURIFICATION

## **ZTCII-HD FULLY AUTOMATIC**

Spot Zero WaterPurifier

Spot Zero's ZTCII-HD WaterPurifiers are fully automatic systems designed for larger vessels and superyachts, to purify freshwater from any onboard water maker or dockside water source. Spot Zero removes up to 99% of water-born contaminates ensuring every drop of water in and on your yacht is truly Spot Free, eliminating the need to chamois-dry interior and exterior surfaces.

| MODEL ZTCII HD                 | 4000         | 5000         | 6000         |
|--------------------------------|--------------|--------------|--------------|
| FW Capacity per day (gal / L)  | 4000 / 15142 | 5000 / 18927 | 6000 / 22712 |
| FW Capacity per hour (gal / L) | 167 / 632    | 208 / 787    | 250 / 946    |